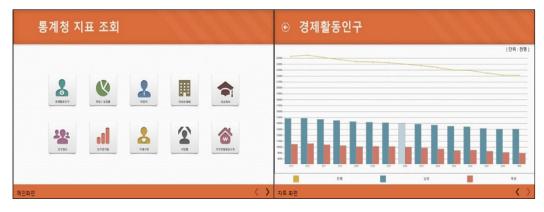

#### 주요 서비스 화면

윈도우 8 앱으로, 통계청에서 정리된 통계지표를 웹사이트가 아닌 앱으로 볼 수 있게 도와주며 누적된 통계자료를 표와 그래프로 보여줌으로 이용자가 쉽게 변화를 느낄 수 있습니다.

인구가계지표를 한 눈에 쉽게 확인 가능하고, 최근 10년간의 자료를 제공하여 10년 간의 변화를 쉽게 가늠할 수 있습니다. 또한 사용자가 필요한 기간을 설정 또는 지표를 선택해서 그래프로 나타낼 수 있습니다.

#### ▶ 상세 기능

| 1. 주요분야 (10개)                             |        |
|-------------------------------------------|--------|
| 경제활동인구, 취업/실업률, 취업자, 아파트혜택, 사교육비, 인구밀도, 영 | 인구증가율, |
| 기대수명, 사망율, 가구당월평균소득                       |        |
| 2. 기간설정 기능 제공                             |        |
| 3. 지표그래프(차트) 제공                           |        |