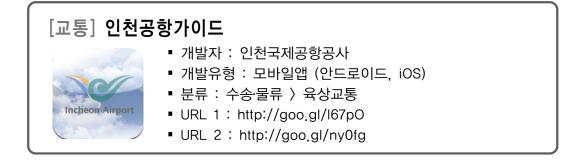

### ▶ 상세 기능

주요 서비스 화면

항공편에 대한 상태정보를 실시간 알람으로 받아볼 수 있고, 공항의 쇼핑매장, 이용시설, 운항정보를 간편하게 확인할 수 있습니다. 더불어 공항 주차장에 있는 고객의 차량 위치까지 파악할 수 있습니다.

## ▶ 상세 기능

1. 운항정보 : 인천공항의 출발/도착 운항 스케줄 정보를 간편하게 검색 및 확인
 2. 나의일정 : 즐겨찾기로 등록한 운항편, 매장/시설물, 교통정보 제공
 3. 공항 길안내 : 출발 위치에서 도착지까지 빠른 길을 찾아 길안내
 4. 입국환영 : 도착편에 대한 검색 및 입국 진행 상태를 애니메이션 영상으로 정보제공
 5. 교통정보 : 버스노선, 철도운행, 택시이용안내 등의 교통편에 대한 정보제공
 6. 공항안내 : 공항명소 찾아가기, 랜드마크 VR 보고 찾아가기, 매장/시설물 증강현실(AR)
 7. 주차안내 : 지하주차장의 내차 위치 찾기, 주차장 요금 계산 등 정보제공