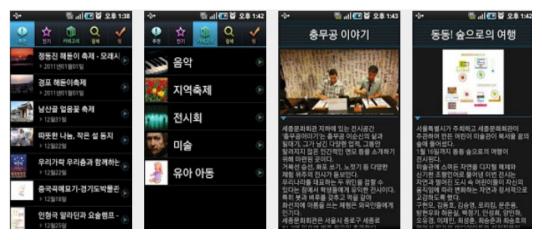

## ▶ 상세 기능

- 1. 청주시청 : 시정정보, 참여·민원, 보건복지, 생활경제 정보 제공
- 2. 문화관광 : Pre-Tour, On-Tour, After-Tour 정보 제공
- 3. 기타서비스 : 증강현실, QR코드, Push-up 알림 제공

지자체 지역도서관, 문화센터, 관광청 등 공공기관에서 주최하는 문화예술 관련 공연이나 전시 행사 정보를 제공하는 모바일 애플리케이션입니다.

### ▶ 상세 기능

1. 추천 : 무료 공공 문화예술정보 제공 2. 인기 : 조회수가 높은 공공 문화예술정보 제공 3. 카테고리 : 음악/지역축제/전시회/미술/유아아동 별 문화예술정보 제공 4. 검색 : 지역별, 기간별 검색 지원 5. 찜 : 공공 문화예술정보 찜기능 제공

총 28개 분야별 변호사가 법률고민을 무료로 상담해 드리는 애플리케이션입니다. 이용자가 필요로 하는 분야의 상담영역을 선택하면 해당 분야의 변호사가 답변을 드립니다.

또한, 선호하는 변호사와 1:1 무료상담도 지원합니다.