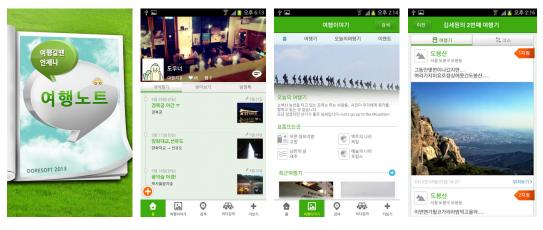

여행노트는 사용자가 여행을 다니면서 자신의 여행기를 실시간으로 작성할 수 있는 스마트폰 어플리케이션 서비스입니다. 여행노트는 우리나라 주요 여행지에 대해서 40,000여개의 데이터베이스를 보유하고 있습니다. 이를 바탕으로 여행자는 자신의 코스대로 여행기를 작성할 수 있습니다

### ▶ 상세 기능

나만의 여행기 : 이용자가 다닌 여행지 기록 기능 제공
 검색 : 등록된 여행지 및 다른 이용자가 등록한 여행기 검색 기능 제공
 여행이야기 : 공개된 여행기 열람 기능 제공
 보관함 : 다른 이용자가 등록한 여행기를 저장할 수 있는 보관 기능 제공
 파인더 기능 : 여행지점 추가 기능

축제, 맛집, 펜션, 여행영어통역, 캠핑, 여행지 검색 등의 여행정보를 제공하는 애플리케이션입니다. 기상청날씨정보, 고속도로교통정보, 실시간비자(VISA), 국제 공항정보, 철도열차조회, 환율검색, 국내/해외항공가격비교, 대한항공스케줄검색, 아시아나항공스케줄검색, 부킹닷컴호텔검색, 세계여행신문여행NEWS, 해외축제정보 등의 여행 도움 검색 서비스를 제공합니다.