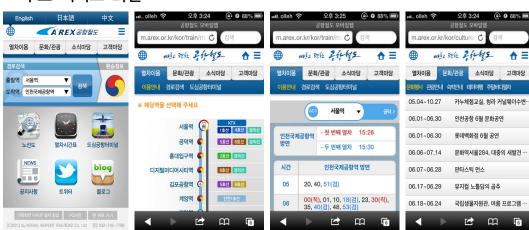

## ▶ 상세 기능

공지사항 : 공항버스 앱에서 안내하는 공지사항
 즐겨찾기 : 자주 쓰는 정류소/버스 정보 즐겨찾기 모음
 공항버스검색 : 공항버스정류소 검색 기능 제공
 일반검색 : 노선번호/정류소명/주변정류소 검색 기능 제공
 인천공항 출/도착 안내 : 인천공항 모바일 웹 연동
 전국공항안내 : 한국공항공사 모바일 웹 연동

사용자의 편의성을 극대화한 모바일 웹사이트로, 공항철도 주요 이용안내 및 관광정보를 제공합니다. 모바일 웹에서는 6개 환승역의 연계 지하철 및 버스와의 편리한 환승 정보를 제공하고, 국문, 영문, 일문, 중문의 4개 국어 서비스를 제공 합니다. 또한 노선 주변 숙박 및 관광정보 및 김포공항과 인천공항의 비행기 출· 도착 정보를 제공합니다.

# ▶ 상세 기능

| 1. 열차이용 : 이용안내, 경로검색, 도심공항터미널 이용안내           |  |  |  |  |  |
|----------------------------------------------|--|--|--|--|--|
| 2. 문화/관광 : 문화행사, 관광안내, 숙박안내, 테마여행, 주말바다열차 안내 |  |  |  |  |  |
| 3. 소식마당 : 공지사항 제공                            |  |  |  |  |  |
| 4. 고객마당 : 이용후기, 자주하는 질문, 고객의 소리, 유실물센터 제공    |  |  |  |  |  |