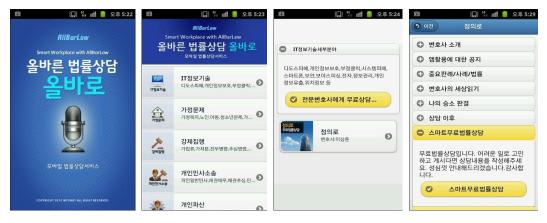

### ▶ 상세 기능

1. 추천 : 무료 공공 문화예술정보 제공 2. 인기 : 조회수가 높은 공공 문화예술정보 제공 3. 카테고리 : 음악/지역축제/전시회/미술/유아아동 별 문화예술정보 제공 4. 검색 : 지역별, 기간별 검색 지원 5. 찜 : 공공 문화예술정보 찜기능 제공

총 28개 분야별 변호사가 법률고민을 무료로 상담해 드리는 애플리케이션입니다. 이용자가 필요로 하는 분야의 상담영역을 선택하면 해당 분야의 변호사가 답변을 드립니다.

또한, 선호하는 변호사와 1:1 무료상담도 지원합니다.

## ▶ 상세 기능

1. 100문 100답 : 법제처에서 제공하는 생활법령에 대한 백문백답 서비스

2. 상담지원분야 : IT정보기술, 가정문제, 강제집행, 개인민사소송, 개인파산, 개인형사 소송, 교통사고, 국가소송, 국제거래, 기업법무, 기업소송, 남성문제, 법률 서식, 부동산·경매, 불법대출, 상속·증여, 세무, 소비자피해, 언론분쟁, 여성문제, 의료, 이혼, 자영업보호, 증권, 직장문제, 특허, 학내문제, 헌법소송 분야 변호사에게 무료상담하기 기능 제공

3. 기타서비스 : 상담사례, 나의상담찾기, 변호사

윈도우 8 앱으로, 실생활에서 궁금하고 꼭 필요한 생활법령을 검색할 수 있으며 많은 사람들이 궁금해 하는 질문들의 답변들을 한눈에 알 수 있습니다.