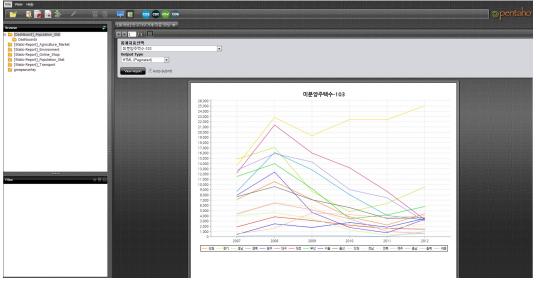

#### 주요 서비스 화면

윈도우 8 앱으로, 통계청에서 정리된 통계지표를 웹사이트가 아닌 앱으로 볼 수 있게 도와주며 누적된 통계자료를 표와 그래프로 보여줌으로 이용자가 쉽게 변화를 느낄 수 있습니다.

인구가계지표를 한 눈에 쉽게 확인 가능하고, 최근 10년간의 자료를 제공하여 10년 간의 변화를 쉽게 가늠할 수 있습니다. 또한 사용자가 필요한 기간을 설정 또는 지표를 선택해서 그래프로 나타낼 수 있습니다.

#### ▶ 상세 기능

| 1. 주요분야 (10개)                             |        |
|-------------------------------------------|--------|
| 경제활동인구, 취업/실업률, 취업자, 아파트혜택, 사교육비, 인구밀도, 영 | 인구증가율, |
| 기대수명, 사망율, 가구당월평균소득                       |        |
| 2. 기간설정 기능 제공                             |        |
| 3. 지표그래프(차트) 제공                           |        |