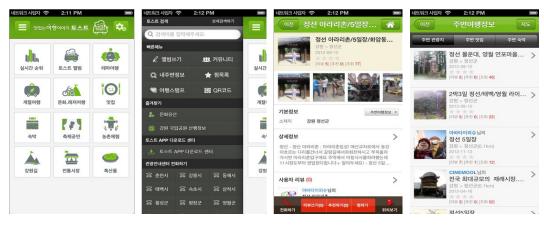

## ▶ 상세 기능

보고, 걷고, 느끼는 두발로 떠나는 녹색여행에 대해 다양한 서비스로 즐거움과 정보를 제공하는 모바일 애플리케이션입니다. 전국 곳곳의 자연경관, 역사, 문화 자원이 뛰어난 문화생태탐방로를 안내하며, 두발로 여행하는 도보여행객들을 위해 한국관광공사에서 제공합니다.

## ▶ 상세 기능

길 안내 : GPS 데이터 기반의 탐방로 코스 제공, 증강현실(AR) 기능 제공
 재미로 : 탐방로 여행으로 포인트 누적기능, AR를 이용한 보물찾기 서비스 제공
 S.O.S, 안심설정 : 긴급상황을 대비한 112, 119 긴급연락처 및 안심설정 기능 제공
 참여로 : 탐방로여행 후기 작성 및 여행정보 공유 기능
 알리미 : 공지사항, 행사, 이벤트 안내