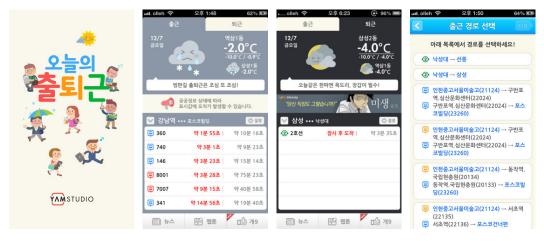

### ▶ 상세 기능

오늘 날씨정보 : 현재 위치한 장소의 날씨 정보 제공
 지하철 정보 검색 : 지하철노선도, 내목록, 지하철 검색 기능 제공
 버스 정보 검색 : 주변정류장, 위치 정보, 내목록, 정류장 검색 기능 제공
 마을버스 정보 검색 : 주변정류장, 위치 정보, 내목록, 정류장 검색 기능 제공
 최근 검색정보 제공

'오늘의 출퇴근'은 정신 없는 출근시간, 한 눈에 오늘의 날씨와 실시간 교통 정보를 확인하고, 뉴스, 웹툰 등 다양한 콘텐츠를 보며 즐겁게 출퇴근 하도록 고안된 모바일 애플리케이션입니다.

### ▶ 상세 기능

주요 서비스 화면

항공편에 대한 상태정보를 실시간 알람으로 받아볼 수 있고, 공항의 쇼핑매장, 이용시설, 운항정보를 간편하게 확인할 수 있습니다. 더불어 공항 주차장에 있는 고객의 차량 위치까지 파악할 수 있습니다.

## ▶ 상세 기능

1. 나의 경로 등록 : 지하철역/버스번호/버스정류장을 선택하여 경로 지정
 2. 나의 경로 저장 : 저장된 경로별로 버스와 지하철 도착정보를 확인