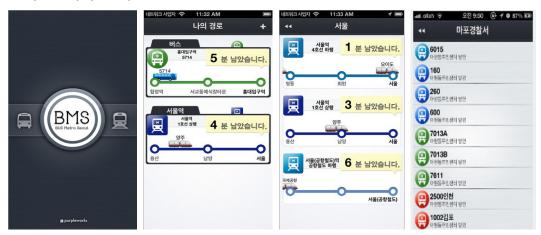

서울시 버스와 지하철의 도착정보를 제공하는 애플리케이션입니다.

항상 다니는 길, 출/퇴근길을 지정하여 대중교통의 도착정보를 쉽고 편하게 확인 할 수 있습니다.

## ▶ 상세 기능

1. 나의 경로 등록 : 지하철역/버스번호/버스정류장을 선택하여 경로 지정
 2. 나의 경로 저장 : 저장된 경로별로 버스와 지하철 도착정보를 확인