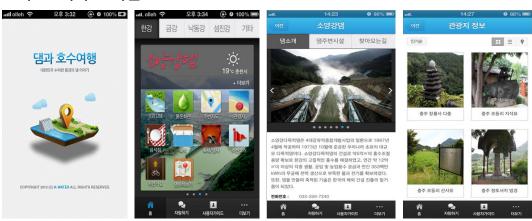

전국 17개 댐 주변의 풍부한 관광·여행 정보를 12가지 메뉴 (댐소개, 물문화관, 주변지도, 관광지, 음식점, 숙박, 축제/행사, 추천코스, 자전거길, 둘레길, 유람선안내, 댐위치보기) 로 다양하게 제공하고 있으며, 자랑하기 메뉴를 활용해 나의 여행담, 여행 사진 등을 친구들과 나눌 수 있습니다.

## ▶ 상세 기능

- 1. 전국 17개 댐 (충주댐, 횡성댐, 소양강댐, 평화의 댐, 용담댐, 대청댐, 남강댐, 밀양댐, 합천댐, 군위댐, 임하댐, 안동댐, 섬진강댐, 주암댐, 장흥댐, 부안댐, 보령댐)
- 2. 댐소개, 물문화관, 주변지도, 관광지, 음식점, 숙박, 축제/행사, 추천코스, 자전거길, 둘레길, 유람선안내, 댐위치보기
- 3. 자랑하기 (SNS 연계), 사용자가이드, 설정, 스탬프 찍기, 공지사항, App정보