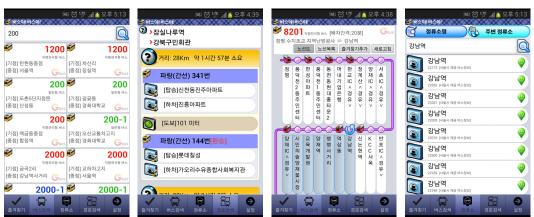

앱 실행 한번으로 바로 확인하는 실시간 버스 도착정보 애플리케이션입니다. 자주 타는 버스가 어디에 위치했는지 실행 즉시 초기화면에 바로 제공합니다. 각 페이지별로 분류하여 저장할 수 있도록 지원합니다.

### ▶ 상세 기능

1. 앱초기 실행화면에서 귀엽고 차별화된 실시간 버스 도착정보를 제공
 2. 사용자가 쉽게 이용할 수 있도록 실버스 도착정보를 그래픽으로 제공
 3. 버스 노선 번호로 검색
 4. 버스 정류장 이름으로 검색
 5. 서울, 경기, 인천 실시간 버스 도착정보제공 (순차적으로 적용 지역 확대)

서울과 경기도 지역의 버스 정보 및 정류소 정보를 대중교통 이용자들에게 스마트 폰을 통해 쉽게 검색할 수 있도록 개발된 모바일 애플리케이션입니다.