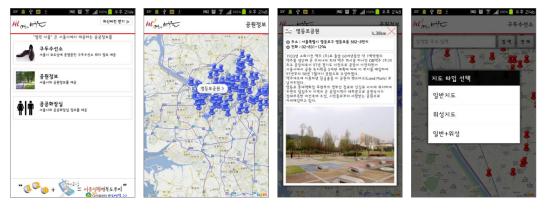

## ▶ 상세 기능

서울시에서 제공하는 스마트폰에서 확인할 수 있도록 서비스하는 모바일앱입니다. 구두수선소, 공원정보, 공공화장실의 위치 정보와 현 위치에서 가까운 곳을 찾을 수 있는 기능을 제공합니다.

### ▶ 상세 기능

- 1. 구두수선소 : 위치제공, 현위치 가까운 수선소 찾기, 검색기능
- 2. 공원정보 : 공원사진, 공원역사, 전화번호
- 3. 공공화장실 : 위치제공, 현위치 가까운 공공화장실 찾기

과학기술정책연구원 전자도서관으로, 과학기술정책연구원이 소장하고 있는 자료 검색 및 국립중앙도서관, 국회도서관의 자료도 검색이 가능합니다.