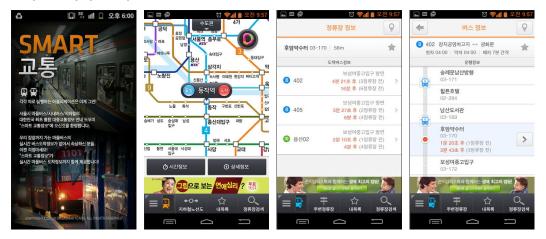

### ▶ 상세 기능

오늘 날씨정보 : 현재 위치한 장소의 날씨 정보 제공
 지하철 정보 검색 : 지하철노선도, 내목록, 지하철 검색 기능 제공
 버스 정보 검색 : 주변정류장, 위치 정보, 내목록, 정류장 검색 기능 제공
 마을버스 정보 검색 : 주변정류장, 위치 정보, 내목록, 정류장 검색 기능 제공
 최근 검색정보 제공

'오늘의 출퇴근'은 정신 없는 출근시간, 한 눈에 오늘의 날씨와 실시간 교통 정보를 확인하고, 뉴스, 웹툰 등 다양한 콘텐츠를 보며 즐겁게 출퇴근 하도록 고안된 모바일 애플리케이션입니다.

### ▶ 상세 기능

주요 서비스 화면

항공편에 대한 상태정보를 실시간 알람으로 받아볼 수 있고, 공항의 쇼핑매장, 이용시설, 운항정보를 간편하게 확인할 수 있습니다. 더불어 공항 주차장에 있는 고객의 차량 위치까지 파악할 수 있습니다.