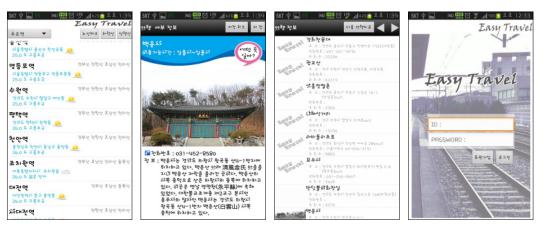

#### 주요 서비스 화면

내일로 여행자들에게 자동 컨설팅과 SNS를 제공하는 앱으로, 대한민국 구석구석 기차를 타고 여행하기를 원하는 사람들에게 기차 노선에 따른 관광정보를 제공하고 손쉽게 일정을 만들어 줍니다.

#### ▶ 상세 기능

- 1. Current Cunsul : 최근 컨설팅 한 여행지 제공
- 2. Go Cunsulting : 여행일정을 입력 후 일정에 해당하는 기차시간표 및 관광지 정보 제공
- 3. Social Network : SNS으로 여행메이트 찾기