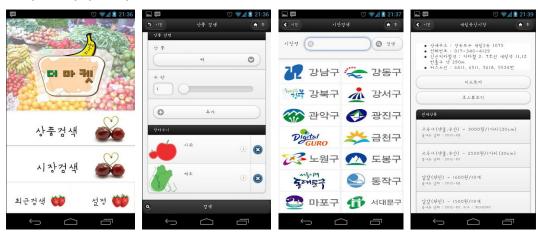

서울 시내의 재래시장, 슈퍼마켓, 마트, 백화점들에 대하여 국산 16가지 품목의 상품들에 대해 가장 저렴하게 판매하는 시장을 찾아주는 맞춤형 시장&마트 검색 애플리케이션입니다.