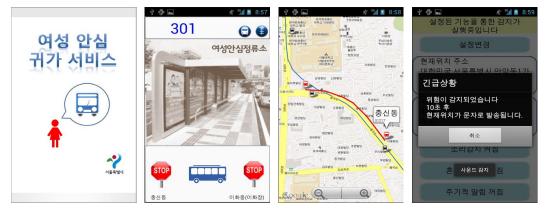

#### ▶ 상세 기능

- 1. 메인메뉴 : 즐겨찾기한 버스, 버스정류장, 지하철역 list 제공
- 2. 검색 : 정류소, 버스, 지하철 검색 및 즐겨찾기 기능 제공
- 3. 기타서비스 : 목록편집, 주변역, 지하철 노선도, 업데이트 확인, 설정

「2012 서울시 스마트 앱개발 공모전 장려상 수상작」으로, 여성들의 안전한 귀가길에 도움을 주는 애플리케이션입니다. 서울시에서 운영하는 '여성 안심 귀가 버스 정류소'를 알리고, 보다 편하게 정보를 확인하여 많은 여성들이 이를 사용할 수 있도록 지원합니다.

# ▶ 상세 기능

| 1. 서울시 여성 안심 귀가 버스 정류소                            |
|---------------------------------------------------|
| - 서울시 여성 안심 귀가 버스 정류소를 운행하는 버스의 정보 및 노선, 정류소의 위치를 |
| 제공, 이용자가 사용 가능한 버스에 대한 정보 등을 확인할 수 있도록 지원         |
| 2. 여성 안심 귀가 서비스                                   |
| - 하차한 버스정류장에서 집으로 걸어가는 동안의 안전한 귀가를 돋는 서비스 제공      |
| - 일정한 시간동안 알림을 하여 이용자의 반응이 없을 경우, 이용자가 지정한 번호로 위  |
| 치 정보가 문자로 전송                                      |
| - 이용자의 스마트폰이 일정한 속도 이상으로 흔들리거나, 일정 음 이상의 소리가 감지   |
| 될 때에도 위치 정보가 문자로 전송                               |