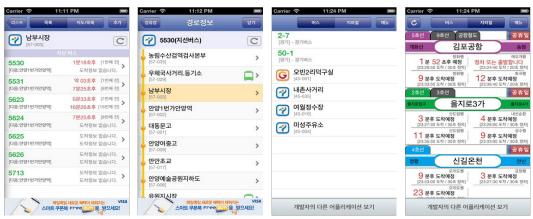

## ▶ 상세 기능

즐겨찾기 : 자주보는 버스 정보, 정류소 정보, 도착 시간 정보 제공
 버스검색 : 서울, 경기, 인천 노선의 버스 검색
 정류소검색 : 정류소의 명칭 및 주변 정류소 검색
 경로검색 : 출발지와 목적지를 설정하여 버스노선 정보 조회 기능 제공
 환경설정 기능 : 지역별 버스 노선 정렬 순서 등 사용자설정 기능 제공

서울시 및 경기도 버스와 지하철의 도착예정 시간을 제공하는 애플리케이션입니다. 자주 사용하는 버스정류장, 버스노선, 지하철역의 정보를 미리 등록해 바로 버스/ 지하철의 도착예정시간과 정보를 확인할 수 있습니다.

#### ▶ 상세 기능

- 1. 메인메뉴 : 즐겨찾기한 버스, 버스정류장, 지하철역 list 제공
- 2. 검색 : 정류소, 버스, 지하철 검색 및 즐겨찾기 기능 제공
- 3. 기타서비스 : 목록편집, 주변역, 지하철 노선도, 업데이트 확인, 설정

「2012 서울시 스마트 앱개발 공모전 장려상 수상작」으로, 여성들의 안전한 귀가길에 도움을 주는 애플리케이션입니다. 서울시에서 운영하는 '여성 안심 귀가 버스 정류소'를 알리고, 보다 편하게 정보를 확인하여 많은 여성들이 이를 사용할 수 있도록 지원합니다.